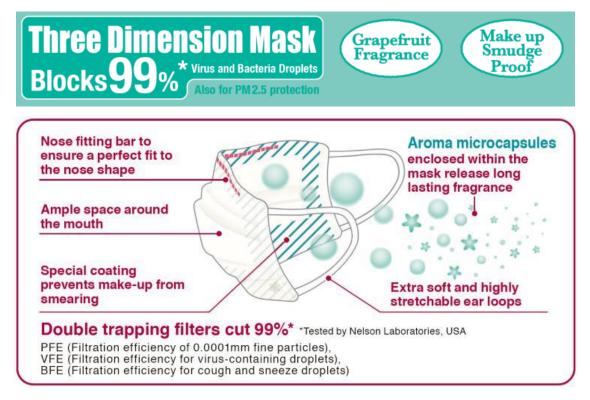

# **Three Dimension Mask Grapefruit Fragrance**

## **FEATURES**

Dermatologically tested: This does not mean that no one may have skin irritation.

## **INDICATION**

Protection from virus, pollen and PM 2.5