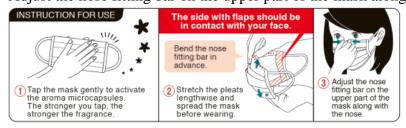

### INSTRUCTION FOR USE

## INSTRUCTION FOR USE

- 1. Tap the mask gently to activate the aroma microcapsules. The stronger you tap, the stronger the fragrance.
- 2. Stretch the pleats lengthwise and spread the mask before wearing.
- 3. Adjust the nose fitting bar on the upper part of the mask along with the nose.