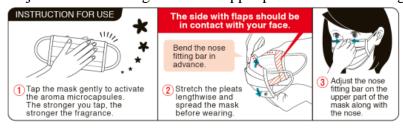

### INSTRUCTION FOR USE

#### INSTRUCTION FOR USE

- 1. Tap the mask gently to activate the aroma microcapsules. The stronger you tap, the stronger the fragrance.
- 2. Stretch the pleats lengthwise and spread the mask before wearing.
- 3. Adjust the nose fitting bar on the upper part of the mask along with the nose.