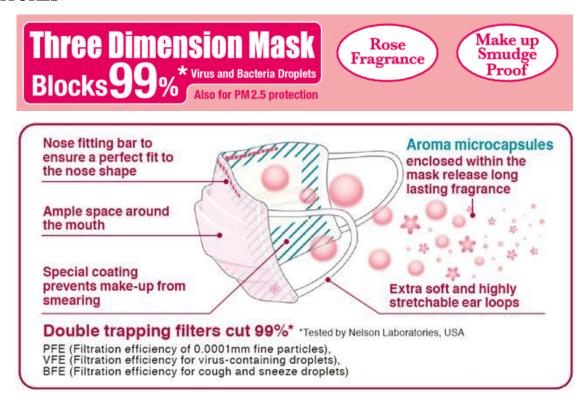

# **Three Dimension Mask Rose Fragrance**

#### **FEATURES**

Dermatologically tested: This does not mean that no one may have skin irritation.

## **INDICATION**

Protection from virus, pollen and PM 2.5